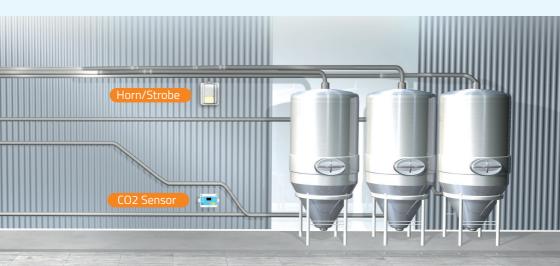

#### This is what you need to **be safe!**

One **LogiCO2 CO2 sensor** (in the "danger-zone")

One **Horn/strobe** (alarm-light) to alert personell

One **LogiCO2 Central Unit** (in the "safe-room")

Optionally, the CO2 Safety System comes with the possibility to connect it to your ventilation system, via a **Remote Connection Box**.

One LogiCO2 sensor is normally enough to detect CO2 leaks in a room **up to 100 m2** and the system is easily expandable with more sensors and other functions over time. Optionally, the system can also be connected to your smartphone or computer/bus-system.