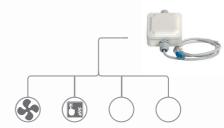

#### This is what you need to **be safe!**

One **LogiCO2 CO2 sensor** (in the "danger-zone")

One **Horn/strobe** (alarm-light) to alert personell

One **LogiCO2 Central Unit** (in the "safe-room")

Optionally, the CO2 Safety System comes with the possibility to connect it to your ventilation system, via a **Remote Connection Box**.

One LogiCO2 sensor is normally enough to detect CO2 leaks in a room **up to 100 m2** and the system is easily expandable with more sensors and other functions over time. Optionally, the system can also be connected to your smartphone or computer/bus-system.