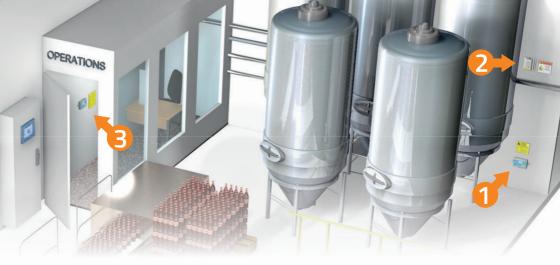

#### This is what you need to **be safe!**

One **LogiCO2 CO2 sensor** (in the "danger-zone")

One **Horn/strobe** (alarm-light) to alert personell

One **LogiCO2 Central Unit** (in the "safe-room")

Optionally, the CO2 Safety System comes with the possibility to connect it to your ventilation system, via a **Remote Connection Box**.

One LogiCO2 sensor is normally enough to detect CO2 leaks in a room **up to 100 m2** and the system is easily expandable with more sensors and other functions over time. Optionally, the system can also be connected to your smartphone or computer/bus-system.