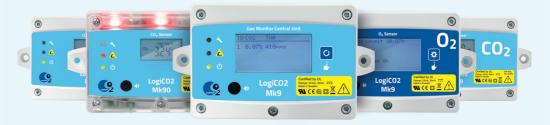

#### This is what you need to **be safe!**

One **LogiCO2 CO2 sensor** (in the "danger-zone")

One **Horn/strobe** (alarm-light) to alert personell

One **LogiCO2 Central Unit** (in the "safe-room")

Optionally, the CO2 Safety System comes with the possibility to connect it to your ventilation system, via a **Remote Connection Box**.