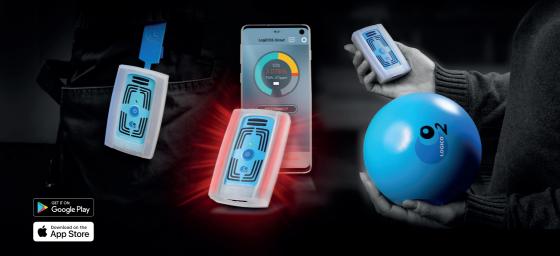

# Be safe when cleaning the fermentation tanks with LogiCO2 Scout

The inexpensive, pocket sized, portable CO2 detector can be rolled into the danger zone and measure CO2 remotely. Connect the LogiCO2 Scout to your smartphone, via Bluetooth, and quickly be aware of dangerous CO2 levels before entering an unsecure area, such as cellars and confined fermentation spaces.