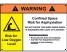

#### Observe!

The Horn/Strobe has two separate inputs, one for low alarm – Flashing Strobe and one for high alarm – Sounding Horn.

The Horn/Strobe is delivered with 1 meter (3 feet) preconnected cable, a splitter, an extra 10 meter (33 feet) connection cable and a warning sign.

### Extra H/S LED KIT consists of:

Horn/Strobe LED amber glass with blue indicator, incl. 1m cable

RJ45 splitter 1-2

Cable RJ45 10m Blue plugs

Sign O2 H/S B EN