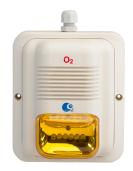

# Horn/Strobe LED amber glass Add-on KIT for O2 (1174)

with blue indicator, for LogiCO2 Safety Systems

### **FUNCTION**

Horn/Strobe LED amber glass is a combined horn and strobe with a blue power LED indicator.

#### Observe!

The Horn/Strobe has two separate inputs, one for low alarm – Flashing Strobe and one for high alarm – Sounding Horn.

The Horn/Strobe is delivered with 1 meter (3 feet) preconnected cable, a splitter, an extra 10 meter (33 feet) connection cable and a warning sign.

#### **TECHNICAL DATA**

Power supply: 18-24V DC

Power consumption:80 mA peak @ 24V DC supplyDecibel:110 dB / 1 m (High-Alarm)Flash intensity:115 CD (Low-Alarm)

Flash frequency: 65/min

Ambient temperature: -5°C to +50°C