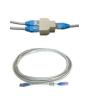

#### Observe!

The Horn/Strobe has two separate inputs, one for low alarm – Flashing Strobe and one for high alarm – Sounding Horn.

The Horn/Strobe is delivered with 1 meter (3 feet) preconnected cable, a splitter, an extra 10 meter (33 feet) connection cable and a warning sign.

### Extra H/S LED KIT consists of:

Horn/Strobe LED amber glass with blue indicator, incl. 1m cable

RJ45 splitter 1-2

Cable RJ45 10m Blue plugs

Sign O2 H/S B EN