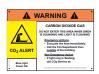

#### Observel

The Horn/Strobe has two separate inputs, one for low alarm – Flashing Strobe and one for high alarm – Sounding Horn.

The Horn/Strobe is delivered with 1 meter (3 feet) preconnected cable and warning sign.

## ORDERING EXAMPLE

Item code Description

0440 Horn/Strobe LED amber glass with blue indicator, incl 1m cable and sign

Consists of:

Horn/Strobe LED amber glass with blue indicator, incl 1m cable

Sign CO2 H/S B EN