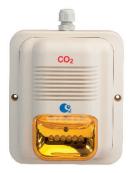

# Horn/Strobe LED amber glass (0440)

with blue indicator, for LogiCO2 Safety Systems. Incl. 1m cable

## **FUNCTION**

Horn/Strobe LED amber glass is a combined horn and strobe with a blue power LED indicator.

#### Observel

The Horn/Strobe has two separate inputs, one for low alarm – Flashing Strobe and one for high alarm – Sounding Horn.

The Horn/Strobe is delivered with 1 meter (3 feet) preconnected cable and warning sign.

## **TECHNICAL DATA**

Power supply: 18-24V DC

Power consumption:80 mA peak @ 24V DC supplyDecibel:110 dB / 1 m (High-Alarm)Flash intensity:115 CD (Low-Alarm)

Flash frequency: 65/min

Ambient temperature: -5°C to +50°C