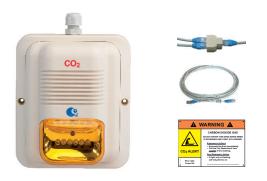

## FUNCTION

Horn/Strobe LED amber glass is a combined horn and strobe with a blue power LED indicator.

## Observe!

The Horn/Strobe has two separate inputs, one for low alarm – Flashing Strobe and one for high alarm – Sounding Horn.

The Horn/Strobe is delivered with 1 meter (3 feet) preconnected cable, a splitter, an extra 10 meter (33 feet) connection cable and a warning sign.

| TECHNICAL DATA       |                            |
|----------------------|----------------------------|
| Power supply:        | 18-24V DC                  |
| Power consumption:   | 80 mA peak @ 24V DC supply |
| Decibel:             | 110 dB / 1 m (High-Alarm)  |
| Flash intensity:     | 115 CD (Low-Alarm)         |
| Flash frequency:     | 65/min                     |
| Ambient temperature: | -5°C to +50°C              |
|                      | (+23°F to +122°F)          |
| Dimensions (LxWxD):  | 134 x 115 x 61 mm /        |
|                      | 5.3" x 4.5" x 2.4"         |
| Ingress protection:  | IP65                       |

## ORDERING EXAMPLE Item code Description 1172 Extra Horn/Strobe LED amber glass KIT, with blue indicator

Extra H/S LED KIT consists of:

Horn/Strobe LED amber glass with blue indicator, incl. 1m cable RJ45 splitter 1-2 Cable RJ45 10m Blue plugs Sign CO2 H/S B EN