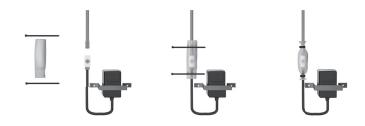

## Collar seal

The protective collar seals with tie straps should be used to protect the RJ45 1-1 connector or RJ45 1-2 splitter from moisture and dust.

| TECHNICAL DATA       |  |  |
|----------------------|--|--|
| Cable specification: |  |  |
| Cable connector:     |  |  |