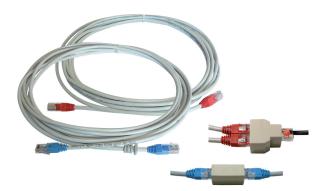

## Cables, connetors and splitters

RJ45 cables, connectors and splitters adapted for the LogiCO2 Safety Systems.

The RJ 45 cables for the safety systems are either blue or red. The red side is for power and communication and the blue side is for signaling.

CAT5 AWG24 RJ45

| ORDERING EXAMPLE |                                     |  |
|------------------|-------------------------------------|--|
| ltem code        | Description                         |  |
| 0717             | Cable red 5m RJ45                   |  |
| 0724             | Cable red 10m RJ45                  |  |
| 0731             | Cable blue 5m RJ45                  |  |
| 0748             | Cable blue 10m RJ45                 |  |
| 0519             | Extension connector                 |  |
| <br>0526         | RJ45 splitter 1-2                   |  |
| <br>0540         | RJ45 splitter 1-4                   |  |
| 0560             | Collar Seal<br>10 pcs incl. stripes |  |